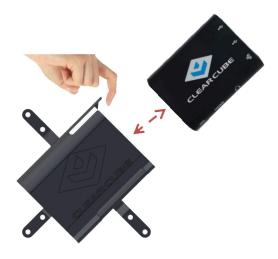

## **C3Pi+ VESA Mount Kit**

Multiple configuration mounting solution for ClearCube® C3Pi-series thin clients based on Raspberry Pi® Model B+

The ClearCube C3Pi+ VESA Mount Kit enables ClearCube  $^{\circ}$  C3Pi+ Thin Client users to mount the small thin clients to VESA  $^{\circ}$ -compatible displays (for example, on the back of a monitor) or under a desk.

## **Mounting Kit Features**

The lightweight bracket (45 grams) supports these VESA hole patterns:

- 75 mm × 75 mm
- 100 mm × 100 mm

The C3Pi+ VESA Mount Kit provides easy access to all thin client ports (Ethernet, USB, video/audio, and power). A quick-release on the side of the VESA mount allows administrators to easily remove and re-insert a C3Pi-series thin client from the mounting bracket for maintenance or quick relocations.